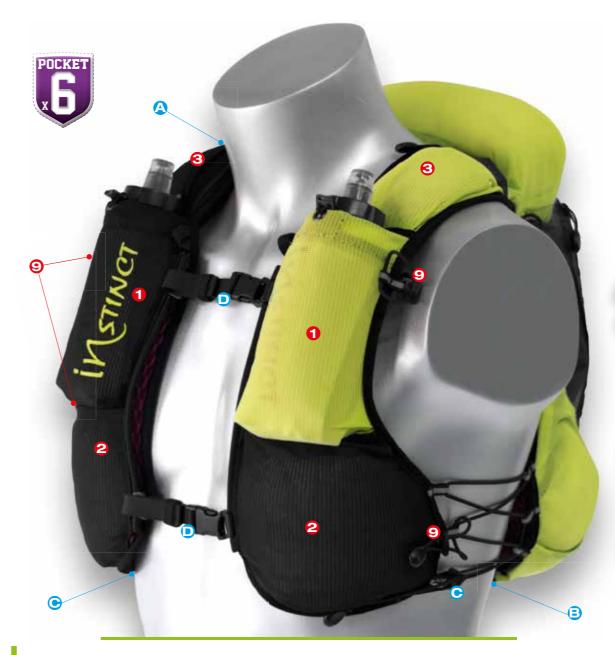

### 12 LITER INTUITIVE TRAIL VEST

Unparalleled focus on accessibility, intuitive body gestures & extreme racing conditions are core ingredients of InStinct's inspiration. High sitting, the **EKLIPSE** allows immediate & easy access to hydration, feed & adjustments.

### **Pockets & Solutions**

- 2 hydration pockets +500ml
  - + elastic cord with auto lock.
    - → Sits high for immediate and effortless access.
    - → +650ml soft flask and bottle compatible.

### 2 feed storage pockets +600ml

- + internal elastic cord.
  - Extra-large storage and easy access.
    - right: 1 hidden pocket + 1 overlaying pocket - left: 1 hidden smartphone pocket

### 2 zipped shoulder pockets +150ml

- + non-stretch internal cord ring + whistle. → Safety essentials and more...

### 2 elastic auto lock cords for pole attachment.

- → Vertically left & right
- Instant access

### **Adjustments & Fitting**

- 2 elastic compression cords with auto lock.
  - Lock & release top and bottom back pockets.
  - → Maintain and secure clothing, equipment and accessories.

### C 2"Double S" elastic cross lacing with auto lock.

- → Side adjustment "on the fly".
- → Vest stability and perfect fit guaranteed.

### 2 adjustable chest straps.

- Easy lock & release in any weather conditions.
- Custom fit vertically and horizontally.