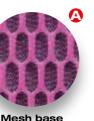

### 3D mesh base structure.

High sitting anatomical vest; fits as one with athlete. Highly ventilated mesh base layer with anti-abrasive liner.

- → Lightweight, extra soft & 3D mesh cushioning.
- → Quick wicking, freedom of movement & unparalleled comfort.