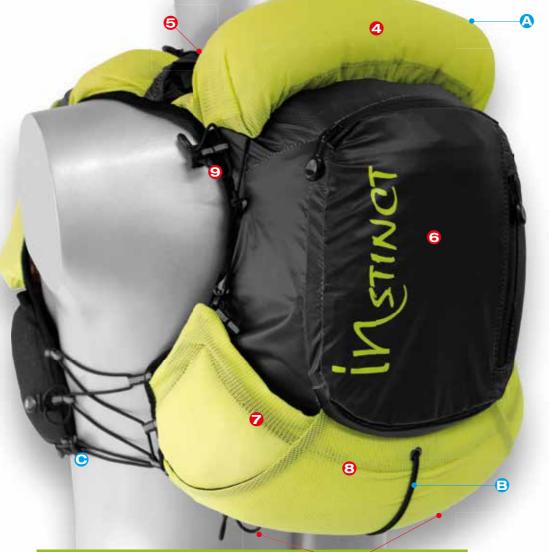

### **SMART INSPIRING!**

POCKET

5

Segment, differentiate & protect any objects from the most demanding weather conditions. The EKLIPSE's unique design allows simple & effective use for **confidence** to go further.

### **Pockets & Accessories**

4 Top horizontal pocket +1.5l. → Easily access your rain gear right from the first drop without removing bag!

### 1 water resistant zipped vertical pocket +2.0

- → 2.0I water bladder compatible, top entry, + Velcro strap.

- - → 5 internal mesh compartments → 1 direct access zipped pocket

### 2 overlaying bottom horizontal pockets +1.5l.

- → Upper pocket with unique hook fixtures : easy entry. → Lower pocket accessible without removing bag. Left or right entry.
- 3 elastic auto lock cords for pole attachment. → Carry poles (horizontally, vertically, or diagonally), clothing items... Various reflective details.

### **Adjustments & Fitting**

- 2 elastic compression cords with auto lock.
  - Lock & release top and bottom back pockets.
  - Maintain and secure clothing, equipment and accessories.
- 2"Double S" elastic cross lacing with auto lock.
  - Side adjustment "on the fly".
  - Vest stability and perfect fit guaranteed.
- Extreme comfort & adjustability
- + optimal accessibility & storage
- + total liberty of movement & function
- = second skin fit

**zipped** 30D Nylon 6.6 Cordura® ripstop door

IN STINCT trail inspired

→ 100% 30D Nylon 6.6 Cordura® ripstop + silicone liner: extremely light & resistant

Of a water resistant zipped main storage door +3.7l.
→ 100% 30D Nylon 6.6 Cordura® ripstop + silicone liner: extremely light & resistant