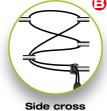

### **Side cross lacing & adjustability.**

**One of a kind** fitting system using a "double S" elastic with auto lock.

- → Absolutely unconstrained breathing without compromising vest stability.
- Perfectly adapts to different body types.
- → Fast, easy and precise fitting.

### C 2"Double S" elastic cross lacing with auto lock.

- → Side adjustment "on the fly".
- → Vest stability and perfect fit guaranteed.