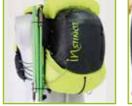

### 3D mesh base structure.

High sitting anatomical vest; fits as one with athlete. Highly ventilated mesh base layer with anti-abrasive liner.

- → Lightweight, extra soft & 3D mesh cushioning.
- → Quick wicking, freedom of movement & unparalleled comfort.

### **Side cross lacing & adjustability.**

**One of a kind** fitting system using a "double S" elastic with auto lock.

- → Absolutely unconstrained breathing without compromising vest stability.
- Perfectly adapts to different body types.
- → Fast, easy and precise fitting.

### • Stretch mesh pockets.

Lightweight & breathable. Dynamic reflex for a perfect hold. Ultra-functional in size and positioning.

- → Ensure perfect stability.
- → Ideal balance of weight: front/back.
- → 90% of mesh pockets accessible without removing pack.

### • Full Nylon main dorsal compartment

100% 30D Nylon 6.6 Cordura® ripstop with silicone liner

- → Extremely light, incredibly resistant.
- → 360° water protection
- Waterproof zippers
- (+3,7l main storage door // +2.0l water bladder vertical pocket)