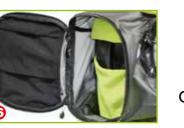

### **Pockets & Accessories**

4 Top horizontal pocket +1.5l. → Easily access your rain gear right from the first drop without removing bag!

### 1 water resistant zipped vertical pocket +2.0

- → 2.0I water bladder compatible, top entry, + Velcro strap.

- - → 5 internal mesh compartments → 1 direct access zipped pocket

### 2 overlaying bottom horizontal pockets +1.5l.

- → Upper pocket with unique hook fixtures : easy entry. → Lower pocket accessible without removing bag. Left or right entry.
- 3 elastic auto lock cords for pole attachment. → Carry poles (horizontally, vertically, or diagonally), clothing items... Various reflective details.