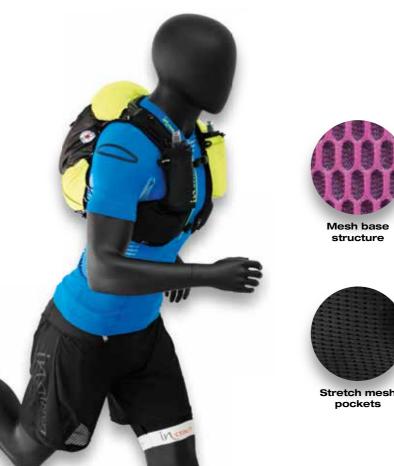

### 3D mesh base structure.

High sitting anatomical vest; fits as one with athlete. Highly ventilated mesh base layer with anti-abrasive liner.

- → Lightweight, extra soft & 3D mesh cushioning.
- → Quick wicking, freedom of movement & unparalleled comfort.

### • Stretch mesh pockets.

Lightweight & breathable. Dynamic reflex for a perfect hold. Ultra-functional in size and positioning.

- → Ensure perfect stability.
- → Ideal balance of weight: front/back.
- → 90% of mesh pockets accessible without removing pack.

### • Full Nylon main dorsal compartment

100% 30D Nylon 6.6 Cordura® ripstop with silicone liner

- → Extremely light, incredibly resistant.
- → 360° water protection
- Waterproof zippers
- (+3,7l main storage door // +2.0l water bladder vertical pocket)

→ +5.7 liter total capacity solution

structure

pockets

lacing

30D Nylon 6.6 Cordura® ripstop

STIN

Javier

EQUIPMENT