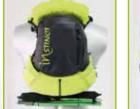

### 12 LITER INTUITIVE TRAIL VEST

Eklipse \i'klips : Overcome. Surpass. Triumph !

Optimize storage, accessibility & function with minimal overall body contact. 2. Experience outstanding stability, liberty of movement & instant adjustability. 3. Achieve a lightweight, breathable & ultra water resistant solution without sacrificing strength or reliability.

### 12 LITER INTUITIVE TRAIL VEST

Unparalleled focus on accessibility, intuitive body gestures & extreme racing conditions are core ingredients of InStinct's inspiration. High sitting, the **EKLIPSE** allows immediate & easy access to hydration, feed & adjustments.