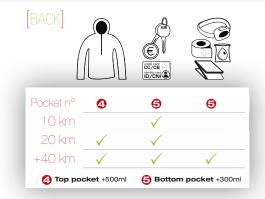

### Top horizontal pocket +600ml + velcro locking system.

 Easily access your rain gear right from the first drop!

### Bottom horizontal pocket +300ml.

### + snap button closure.

→ Access to your safety kit, headlamp ...

### A Elastic compression cord

with auto lock.

- → Lock & release top back pocket.
- Maintain and secure clothing, equipment and accessories.

Easy to reach upper elastic cord.

Δ