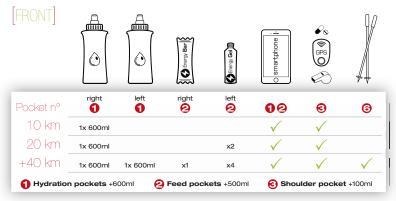

### 1 2 hydration pockets +600ml

- + elastic cord with auto lock.
  - Sits high for immediate and effortless access.
  - → +650ml soft flask and bottle compatible.

### 2 feed storage pockets +500ml

→ Extra-large storage and easy access.

### 6 1 shoulder pocket +100ml

- + non-stretch internal cord ring + whistle.
  - → Safety essentials and more ....

# 160g OF FREEDOM:)

Designed to be your « **go to pack** », your **InStinct PX** will be the natural choice whether for a 1 hour runs or your next marathon.

Discover our storage solutions.

The **PX 3.1** liter trail & running hydration solution is ideal for carrying:

- 🔮 2 x 600ml of hydration
- 🔮 Feed
- 👩 Rain jacket
- 🔮 Safety kit
- 🔮 Phone
- 🔮 Headlamp
- 🔮 Poles