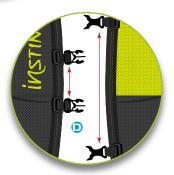

### • 2 "Double S" elastic cross lacing with auto lock.

- → Side adjustment "on the fly".
- → Vest stability and perfect fit guaranteed.