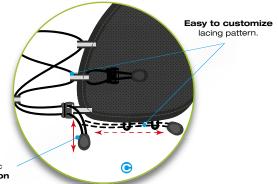

### Side cross lacing & adjustability. One of a kind fitting system using a "double S"

elastic with auto lock.

- Absolutely unconstrained breathing without compromising vest stability.
- Perfectly adapts to different body types.
- → Fast, easy and precise fitting.

lacing

Lightweight & breathable. Dynamic reflex for a perfect hold. Ultra-functional in size and positioning.

- → Ensure perfect stability.
- Ideal balance of weight: front/back.
- 85% of mesh pockets (6/7) accessible without removing pack.

# EXTRAORDINARY FIT & STABILITY

"Double S" elastic cross lacing **tension** adjustment.

Removable end caps = Adjustable elastic cord length.

Mobile & fully adjustable chest strap. Discover **absolute freedom** of movement, extreme **function**, and unconstrained **breathing**.

### • 2 "Double S" elastic cross lacing with auto lock.

- → Side adjustment "on the fly".
- → Vest stability and perfect fit guaranteed.