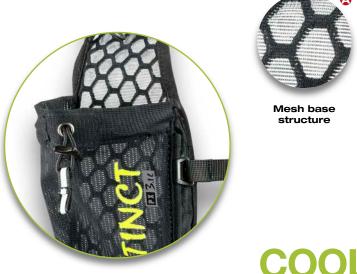

### **Drop** your [belt]. **Sling on** the [PX] !

The most inspired, functional, and anatomically designed Trail specific brand ever developed.

High sitting, the **PX** allows **immediate** & easy **access** to hydration, feed, poles & adjustments.

### 1 2 hydration pockets +600ml

- + elastic cord with auto lock.
  - Sits high for immediate and effortless access.
  - → +650ml soft flask and bottle compatible.

### 2 feed storage pockets +500ml

→ Extra-large storage and easy access.

### 6 1 shoulder pocket +100ml

- + non-stretch internal cord ring + whistle.
  - → Safety essentials and more ....

### Pole solution

→ Front : vertically right & left.

Extreme comfort & adjustability + optimal accessibility! & storage + total liberty of movement & function = second skin fit