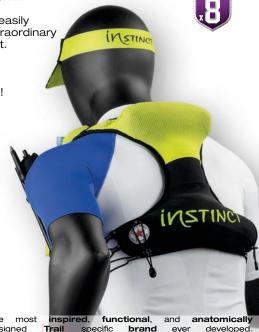

#### **Pockets & Solutions**

- 1 2 hydration pockets +600ml
  - + elastic cord with auto lock.
    - Sits high for immediate and effortless access.
    - → +650ml soft flask and bottle compatible.
- 2 feed storage pockets +600ml
  - Extra-large storage and easy access.
    - right: +1 hidden pocket
    - left: +1 overlaying pocket
- 1 shoulder pocket +100ml
  - + non-stretch internal cord ring + whistle.
  - + Elastic for upper pole attachment.
    - → Safety essentials and more ...

Extreme comfort & adjustability
+ optimal accessibility & storage
+ total liberty of movement & function
= second skin fit

AUDACIOUS CARRYING SYSTEM!

Compact and extremely versatile, the **AMBITION** offers **clever storage**.

Extreme stability and accessibility is guaranteed no matter your body type.