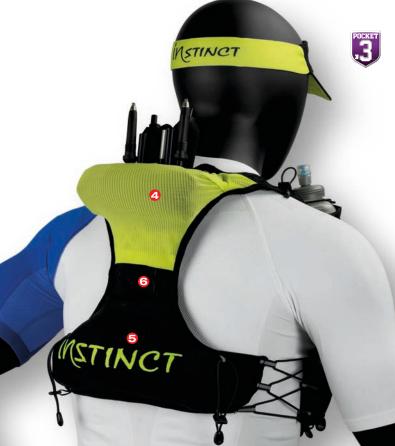

#### Intuition

Optimal positioning of pockets & adjustments for natural, effortless & intuitive access.

4.5 LITER INTUITIVE TRAIL VEST

AMBITION; THE new standard in reaching Ultra distances. Minimalist, refined & optimized.

#### **Pockets & Solutions**

- 1 2 hydration pockets +600ml
  - + elastic cord with auto lock.
    - Sits high for immediate and effortless access.
    - → +650ml soft flask and bottle compatible.
- 2 feed storage pockets +600ml
  - Extra-large storage and easy access.
    - right: +1 hidden pocket
    - left: +1 overlaying pocket
- 1 shoulder pocket +100ml
  - + non-stretch internal cord ring + whistle.
  - + Elastic for upper pole attachment.
    - → Safety essentials and more ...

#### **Pockets & Solutions**

- Top horizontal pocket +600ml
  - + loop locking system.
    - Easily access your rain gear right from the first drop!
- 6 Bottom horizontal pocket +600ml.
  - Central access to your safety kit, headlamp(s), gloves, arm warmers...
- O Vertical pocket +800ml
  - + closing buckle.
    - Perfect for your rain pants, long sleeve tee...
    - Option for carrying poles.