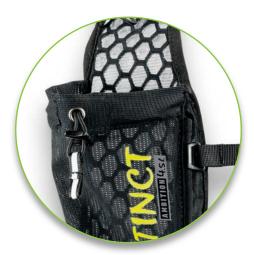

#### Mesh base structure.

**High sitting** anatomical **vest**; fits as one with athlete. Extra-large, ventilated mesh base layer with anti-abrasive liner.

- → Lightweight, flexible, resistant and ultra-breathable.
- Quick wicking, freedom of movement & unparalleled comfort.

Mesh base structure

- Side cross lacing & adjustability. One of a kind fitting system using a "double S" elastic with auto lock.
  - Absolutely unconstrained breathing without compromising vest stability.
  - Perfectly adapts to different body types.
  - > Fast, easy and precise fitting.

Side cross lacing

- Stretch mesh pockets. Lightweight & breathable. Dynamic reflex for a perfect hold. Ultra-functional in size and positioning.
  - Ensure perfect stability.
  - → Ideal balance of weight: front/back.
  - → 85% of mesh pockets (7/8) accessible without removing pack.

Stretch mesh

High sitting, the **AMBITION** allows **immediate** & easy **access** to hydration, feed & adjustments.