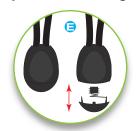

## EXTRAORDINARY FIT & STABILITY

"Double S" elastic cross lacing **tension adjustment**.

Removable end caps = **Adjustable** elastic cord **length**.

Mobile & fully adjustable chest strap.

No matter the distance or conditions, the **AMBITION** offers **extreme function**, unconstrained breathing & a **fit** so **natural** that it's forgotten.

### **Adjustments & Fitting**

- 2 "Double S" elastic cross lacing with auto lock.
  - > Side adjustment "on the fly".
  - Vest stability and perfect fit guaranteed.
- 2 adjustable chest straps

with buckles mounted on 20cm sliders.