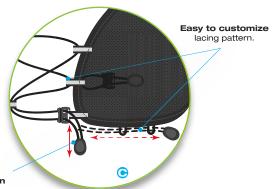

Mesh base structure

- Side cross lacing & adjustability. One of a kind fitting system using a "double S" elastic with auto lock.
  - Absolutely unconstrained breathing without compromising vest stability.
  - Perfectly adapts to different body types.
  - > Fast, easy and precise fitting.

Side cross lacing

- Stretch mesh pockets. Lightweight & breathable. Dynamic reflex for a perfect hold. Ultra-functional in size and positioning.
  - Ensure perfect stability.
  - → Ideal balance of weight: front/back.
  - → 85% of mesh pockets (7/8) accessible without removing pack.