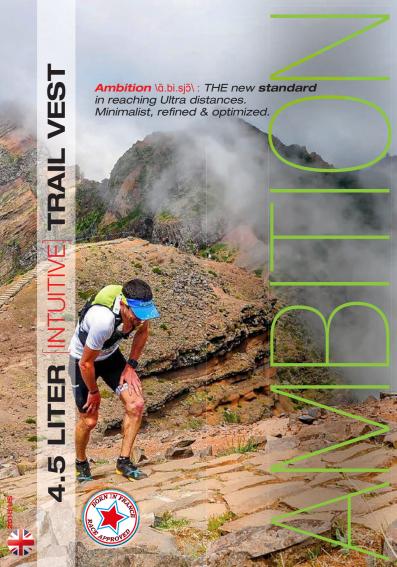

#### Intuition

Optimal positioning of pockets & adjustments for natural, effortless & intuitive access.

4.5 LITER INTUITIVE TRAIL VEST

AMBITION; THE new standard in reaching Ultra distances. Minimalist, refined & optimized.

Audacious, racy & performance oriented, the Ambition will accompany you in almost

any race from 10 to 70km.

Perfectly balanced & easily forgotten, it offers extraordinary freedom of movement.

Trail enthusiasts & elite Ultra runners: a new trail starts here!