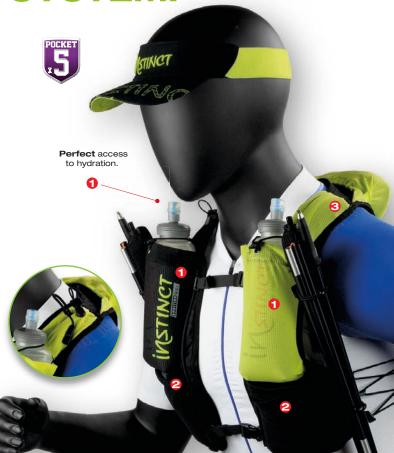

#### **Pockets & Solutions**

- 1 2 hydration pockets +600ml
  - + elastic cord with auto lock.
    - Sits high for immediate and effortless access.
    - → +650ml soft flask and bottle compatible.
- 2 feed storage pockets +600ml
  - Extra-large storage and easy access.
    - right: +1 hidden pocket
    - left: +1 overlaying pocket
- 1 shoulder pocket +100ml
  - + non-stretch internal cord ring + whistle.
  - + Elastic for upper pole attachment.
    - → Safety essentials and more ...

Extreme comfort & adjustability
+ optimal accessibility & storage
+ total liberty of movement & function
= second skin fit

AUDACIOUS CARRYING SYSTEM!

Compact and extremely versatile, the **AMBITION** offers **clever storage**.

Extreme stability and accessibility is guaranteed no matter your body type.