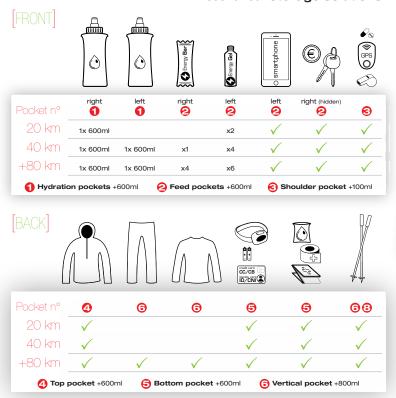

#### **Pockets & Solutions**

- 1 2 hydration pockets +600ml
  - + elastic cord with auto lock.
    - Sits high for immediate and effortless access.
    - → +650ml soft flask and bottle compatible.
- 2 feed storage pockets +600ml
  - Extra-large storage and easy access.
    - right: +1 hidden pocket
    - left: +1 overlaying pocket
- 1 shoulder pocket +100ml
  - + non-stretch internal cord ring + whistle.
  - + Elastic for upper pole attachment.
    - → Safety essentials and more ...

#### **Pockets & Solutions**

- Top horizontal pocket +600ml
  - + loop locking system.
    - Easily access your rain gear right from the first drop!
- 6 Bottom horizontal pocket +600ml.
  - Central access to your safety kit, headlamp(s), gloves, arm warmers...
- O Vertical pocket +800ml
  - + closing buckle.
    - Perfect for your rain pants, long sleeve tee...
    - Option for carrying poles.

- 2 x 600ml of hydration
- Feed
- Rain pants
- Rain jacket
- Safety kit
- Phone
- Meadlamp(s)
- Poles