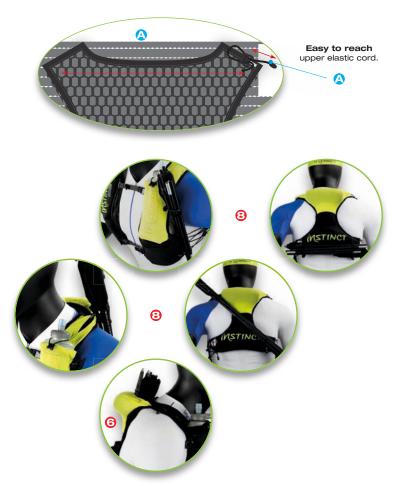

#### **Pockets & Solutions**

- 1 2 hydration pockets +600ml
  - + elastic cord with auto lock.
    - Sits high for immediate and effortless access.
    - → +650ml soft flask and bottle compatible.
- 2 feed storage pockets +600ml
  - Extra-large storage and easy access.
    - right: +1 hidden pocket
    - left: +1 overlaying pocket
- 1 shoulder pocket +100ml
  - + non-stretch internal cord ring + whistle.
  - + Elastic for upper pole attachment.
    - → Safety essentials and more ...

### **Adjustments & Fitting**

- Elastic compression cord with auto lock.
  - Lock & release top back pocket.
  - Maintain and secure clothing, equipment and accessories.