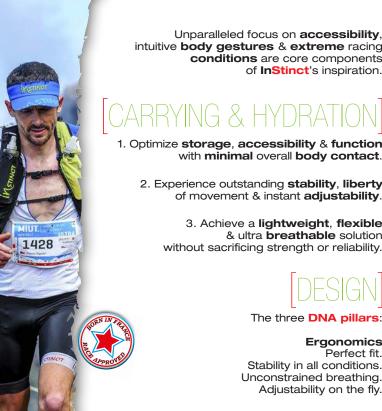

Unparalleled focus on accessibility. intuitive body gestures & extreme racing conditions are core components of InStinct's inspiration.

### CARRYING & HYDRATION

- 1. Optimize storage, accessibility & function with minimal overall body contact.
  - 2. Experience outstanding stability, liberty of movement & instant adjustability.
    - 3. Achieve a lightweight, flexible & ultra breathable solution without sacrificing strength or reliability.

## DESIGN

#### **Ergonomics**

Stability in all conditions. Unconstrained breathing. Adjustability on the fly.