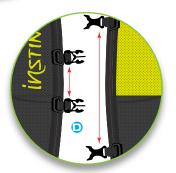

## EXTRAORDINARY FIT & STABILITY

"Double S" elastic cross lacing **tension adjustment**.

Removable end caps = **Adjustable** elastic cord **length**.

Mobile & fully adjustable chest strap.

No matter the distance or conditions, the **AMBITION** offers **extreme function**, unconstrained breathing & a **fit** so **natural** that it's forgotten.

### **Adjustments & Fitting**

- 2 "Double S" elastic cross lacing with auto lock.
  - > Side adjustment "on the fly".
  - Vest stability and perfect fit guaranteed.
- 2 adjustable chest straps

with buckles mounted on 20cm sliders.

- Easy lock & release in any weather conditions.
- Custom fit vertically and horizontally.
- Length adjustment of elastic cords.

The plastic end caps can be disassembled:

- Carefully remove the top portion with the use of a blade.
- Adjust to desired length and cut excess cord.
- Re-position top onto end cap until clipping into place.