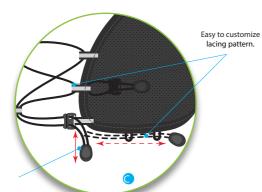

Mesh base structure

B Side cross lacing & adjustability. One of a kind fitting system using a "double S" elastic with auto lock.

- Absolutely unconstrained breathing without compromising vest stability.
- Perfectly adapts to different body types.
- → Fast, easy and precise fitting.

#### Adjustments & Fitting

2 "Double S" elastic cross lacing with auto lock.

- → Side adjustment "on the fly".
- → Vest stability and perfect fit guaranteed.