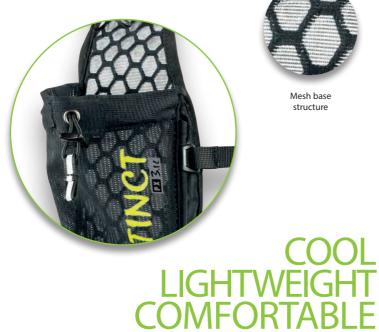

#### Mesh base structure. A

High sitting anatomical vest; fits as one with athlete. Extra-large, ventilated mesh base layer with anti-abrasive liner.

- → Lightweight, flexible, resistant and ultra-breathable.
- → Quick wicking, freedom of movement & unparalleled comfort.

Mesh base structure

B Side cross lacing & adjustability. One of a kind fitting system using a "double S" elastic with auto lock.

- Absolutely unconstrained breathing without compromising vest stability.
- Perfectly adapts to different body types.
- → Fast, easy and precise fitting.