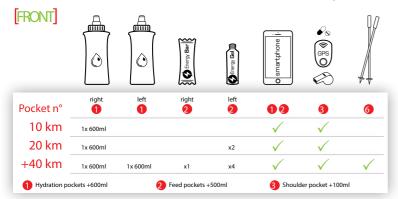

### [FRONTALSOLUTIONS]

#### **Pockets & Solutions**

- 2 hydration pockets +600ml
- + elastic cord with auto lock.
  - Sits high for immediate and effortless access.
  - +650ml soft flask and bottle compatible.
- 2 feed storage pockets +500ml

   Extra-large storage and easy access.
- 1 shoulder pocket +100ml
   + non-stretch internal cord ring + whistle.
   Safety essentials and more ...
  - Pole solution
     Front : vertically right & left.

Extreme comfort & adjustability + optimal accessibility & storage + total liberty of movement & function = second skin fit