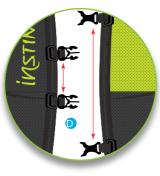

#### 2 adjustable chest straps with buckles mounted on 20cm sliders.

- Easy lock & release in any weather conditions.
- → Custom fit vertically and horizontally.

[100%] of all adjustments at the front !