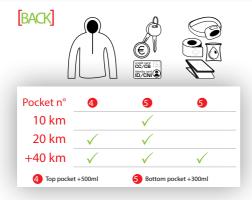

#### COOL DISCRETE FREE

×2

INSTINCT

4

ASTINCT .

Wonderfully simple, PX discretely carries all your essentials. Like a second skin, it's designed to go unnoticed!

[DORSALSOLUTIONS]

#### Pockets & Solutions

Top horizontal pocket +600ml
 + velcro locking system.

 Easily access your rain gear right from the first drop!

Bottom horizontal pocket +300ml. + snap button closure.

Access to your safety kit,

#### Adjustments & Fitting

 Elastic compression cord with auto lock.

- → Lock & release top back pocket.
- Maintain and secure clothing, equipment and accessories.

Easy to reach upper elastic cord.

headlamp ...