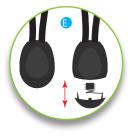

#### 2 adjustable chest straps with buckles mounted on 20cm sliders.

- Easy lock & release in any weather conditions.
- → Custom fit vertically and horizontally.